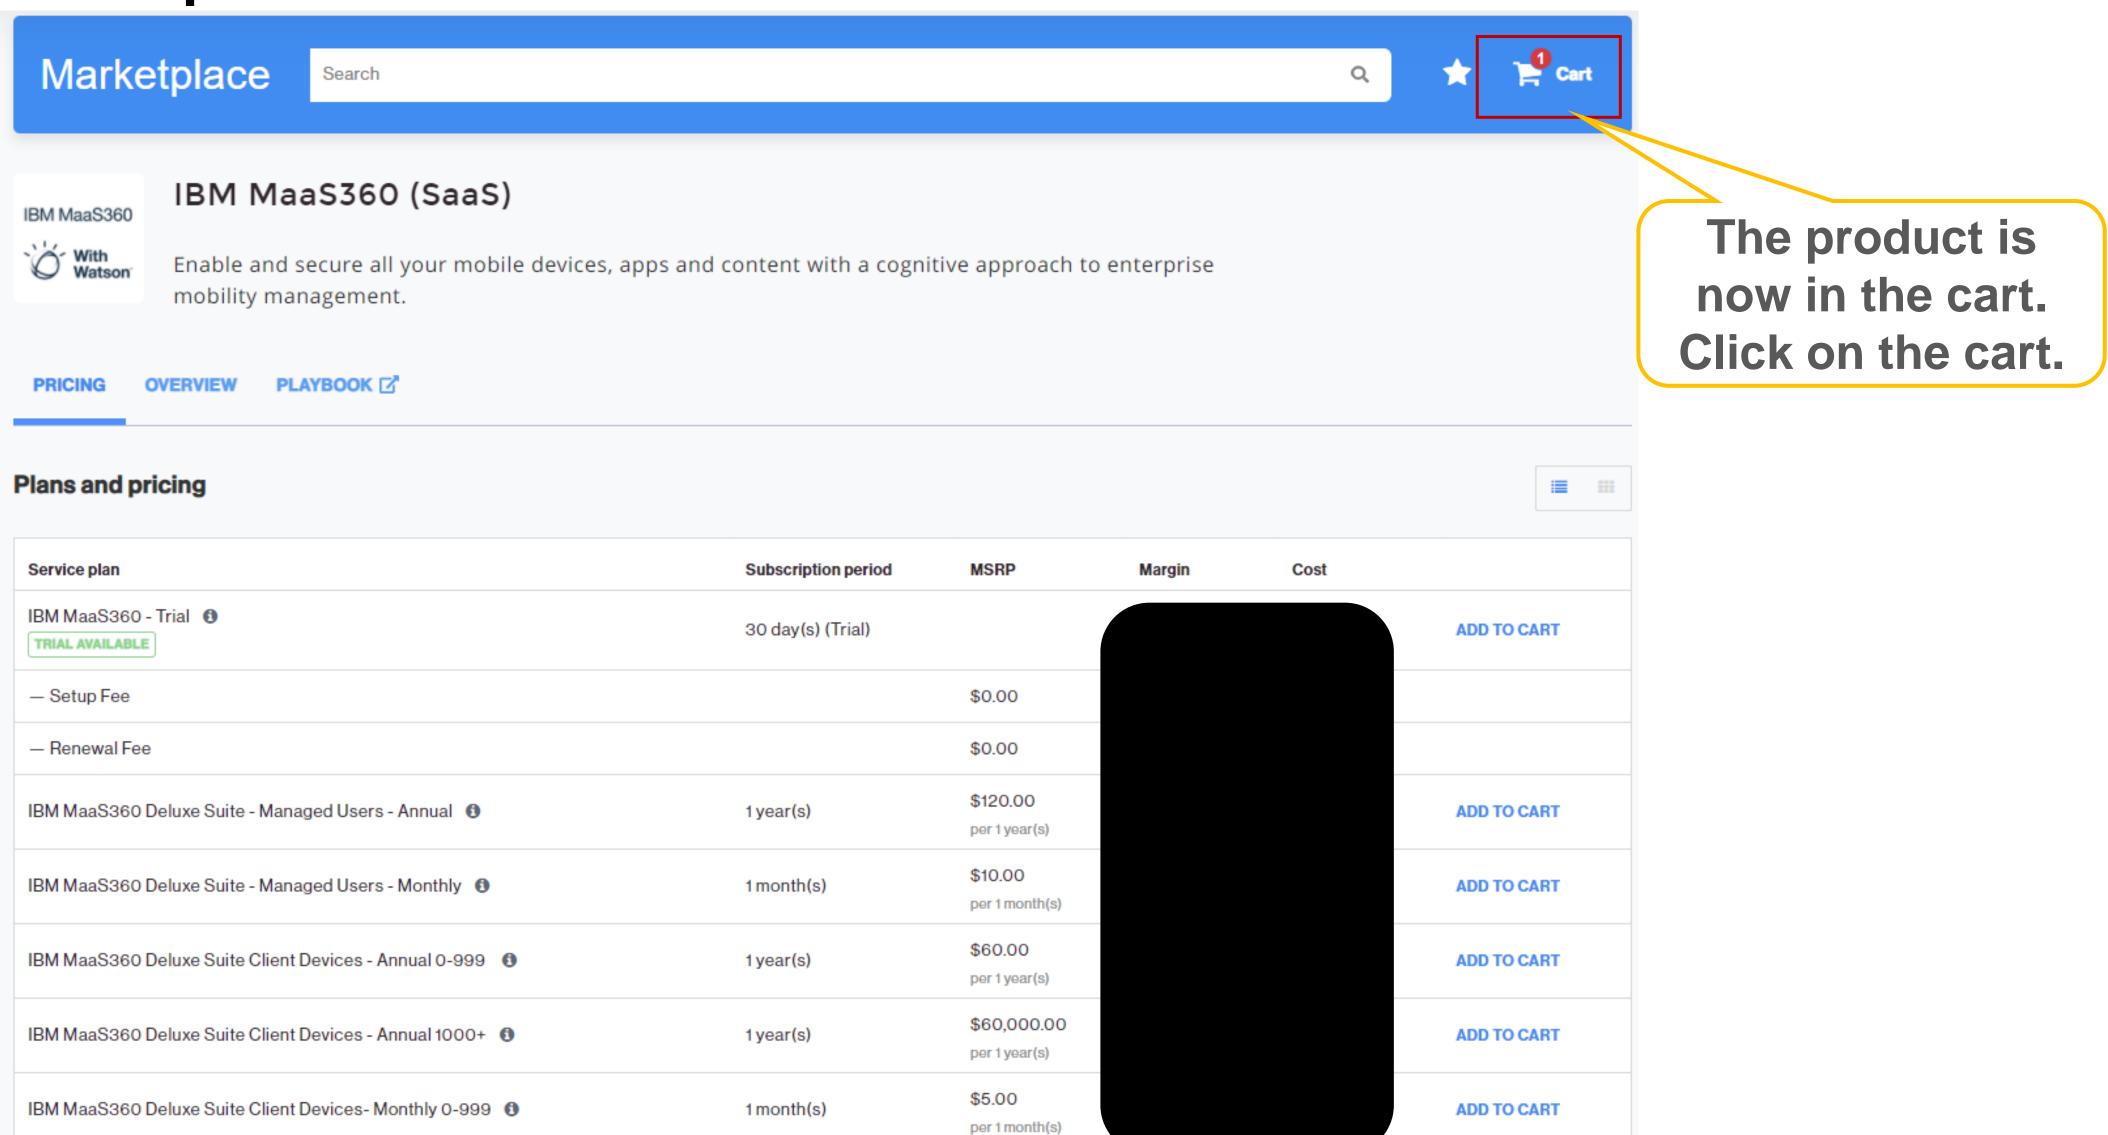

## Partner Logs into the Marketplace and searches for Maas360

| Marketplace         | maas360  |                 |  |
|---------------------|----------|-----------------|--|
| Marketplace         |          |                 |  |
| Subscription period |          | Billing period  |  |
| All periods         | ~        | All periods     |  |
| ALL PRODUCTS SERVI  | CE PLANS | SERVICE OPTIONS |  |
| Products            |          |                 |  |
|                     |          |                 |  |

Enable and secure all your mobile devices, apps and content with a cognitive approach to enterprise mobility management.

**ALL PRODUCTS** 

# Partner identifies the required IBM MaaS360 product

#### IBM MaaS360

IBM MaaS360 (SaaS)

Enable and secure all your mobile devices, apps and content with a cognitive approach to enterprise mobility management.

PLAYBOOK PRICING OVERVIEW

#### **Plans and pricing**

### IBM MaaS360 Deluxe Suite - Managed **Users - Annual**

Robust set of cross-platform solutions to isolate and contain work emails, email content and chat to prevent data leaks.

- Includes all Essentials solutions
- Secure Mobile Mail
- Secure Mobile Chat

#### Subscription Period 1 year(s)

- Includes all Essentials solutions

## Click "See More" to see the full offering

# Partner selects the required IBM MaaS360 product

| Service plan                                               | Subscrip  |
|------------------------------------------------------------|-----------|
| IBM MaaS360 Deluxe Suite - Managed Users - Annual 🚯        | 1 year(s) |
| IBM MaaS360 Deluxe Suite - Managed Users - Monthly 0       | 1 month   |
| IBM MaaS360 Deluxe Suite Client Devices - Annual 0-999 0   | 1 year(s) |
| IBM MaaS360 Deluxe Suite Client Devices - Annual 1000+ (1) | 1 year(s) |
| IBM MaaS360 Deluxe Suite Client Devices- Monthly 0-999 (1) | 1 month   |
| IBM MaaS360 Deluxe Suite Client Devices- Monthly 1000+ (1) | 1 month   |
| IBM MaaS360 Enterprise Suite - Managed Users - Annual      | 1 year(s) |

## Partner adds the product to the cart

| Service plan                                               | Subscriptio |
|------------------------------------------------------------|-------------|
| IBM MaaS360 - Trial ()<br>TRIAL AVAILABLE                  | 30 day(s) ( |
| - Setup Fee                                                |             |
| - Renewal Fee                                              |             |
| IBM MaaS360 Deluxe Suite - Managed Users - Annual 🚯        | 1 year(s)   |
| IBM MaaS360 Deluxe Suite - Managed Users - Monthly (1)     | 1 month(s)  |
| IBM MaaS360 Deluxe Suite Client Devices - Annual 0-999 0   | 1 year(s)   |
| IBM MaaS360 Deluxe Suite Client Devices - Annual 1000+ 1   | 1 year(s)   |
| IBM MaaS360 Deluxe Suite Client Devices- Monthly 0-999 (1) | 1 month(s)  |