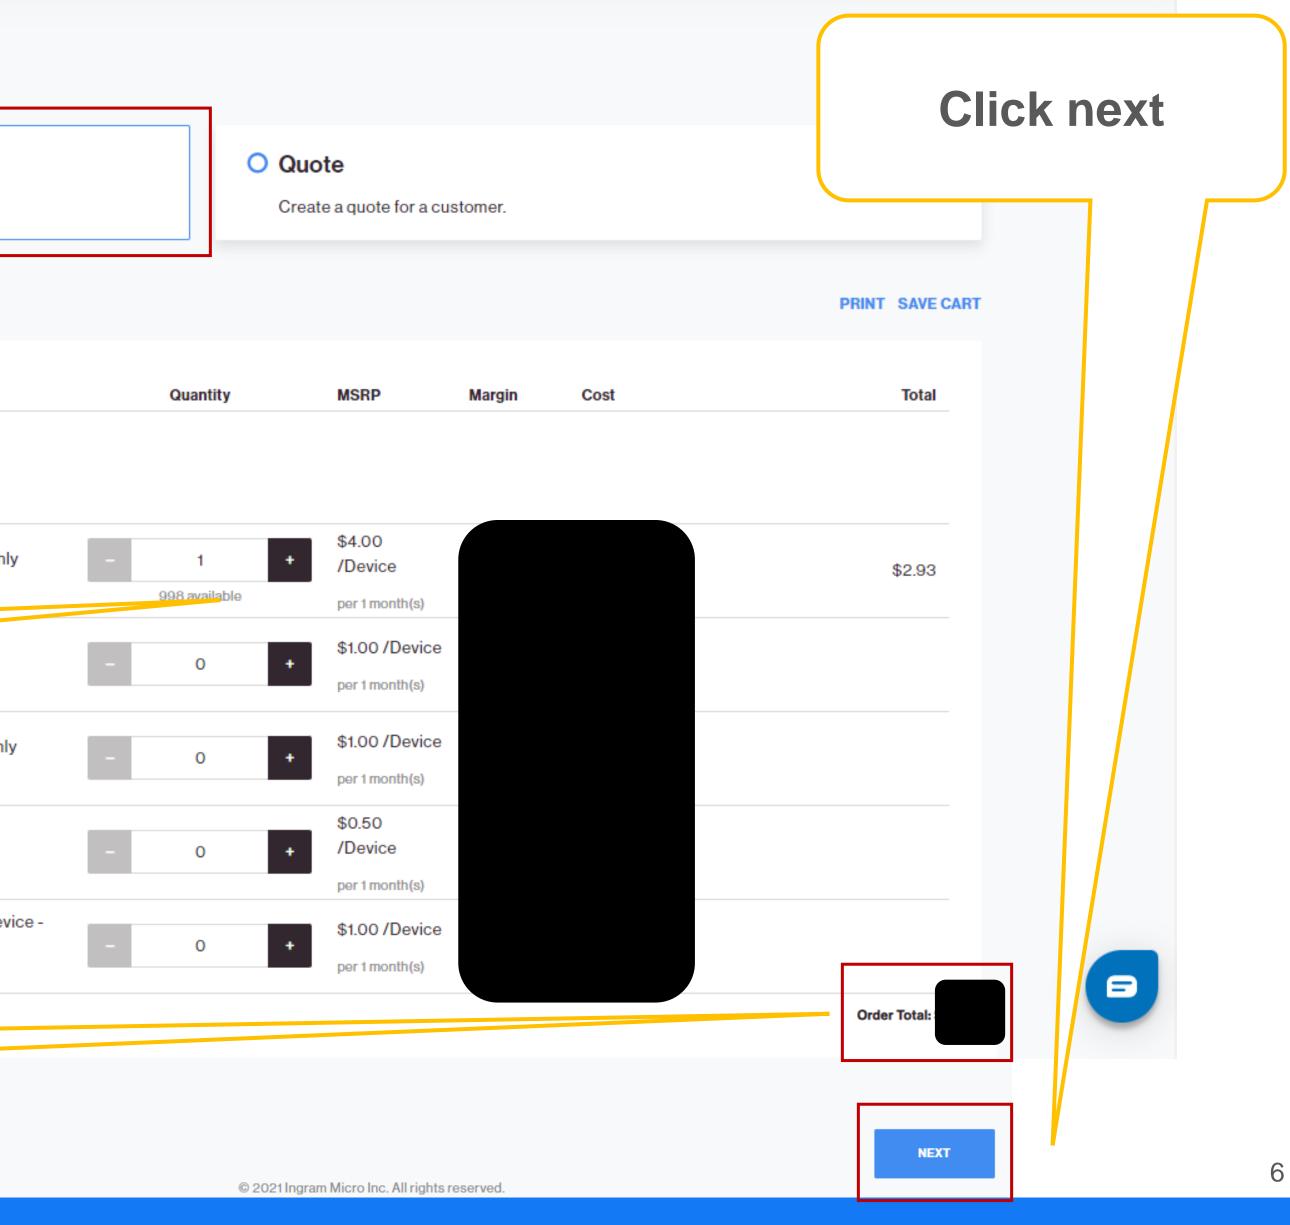

## Enter the desired quantity of seats and add-ons

Review Offer

2)

3)

4)

5)

**Provide Customer** 

**Reseller Options** 

## Note the Order Total

CANCEL

(0)