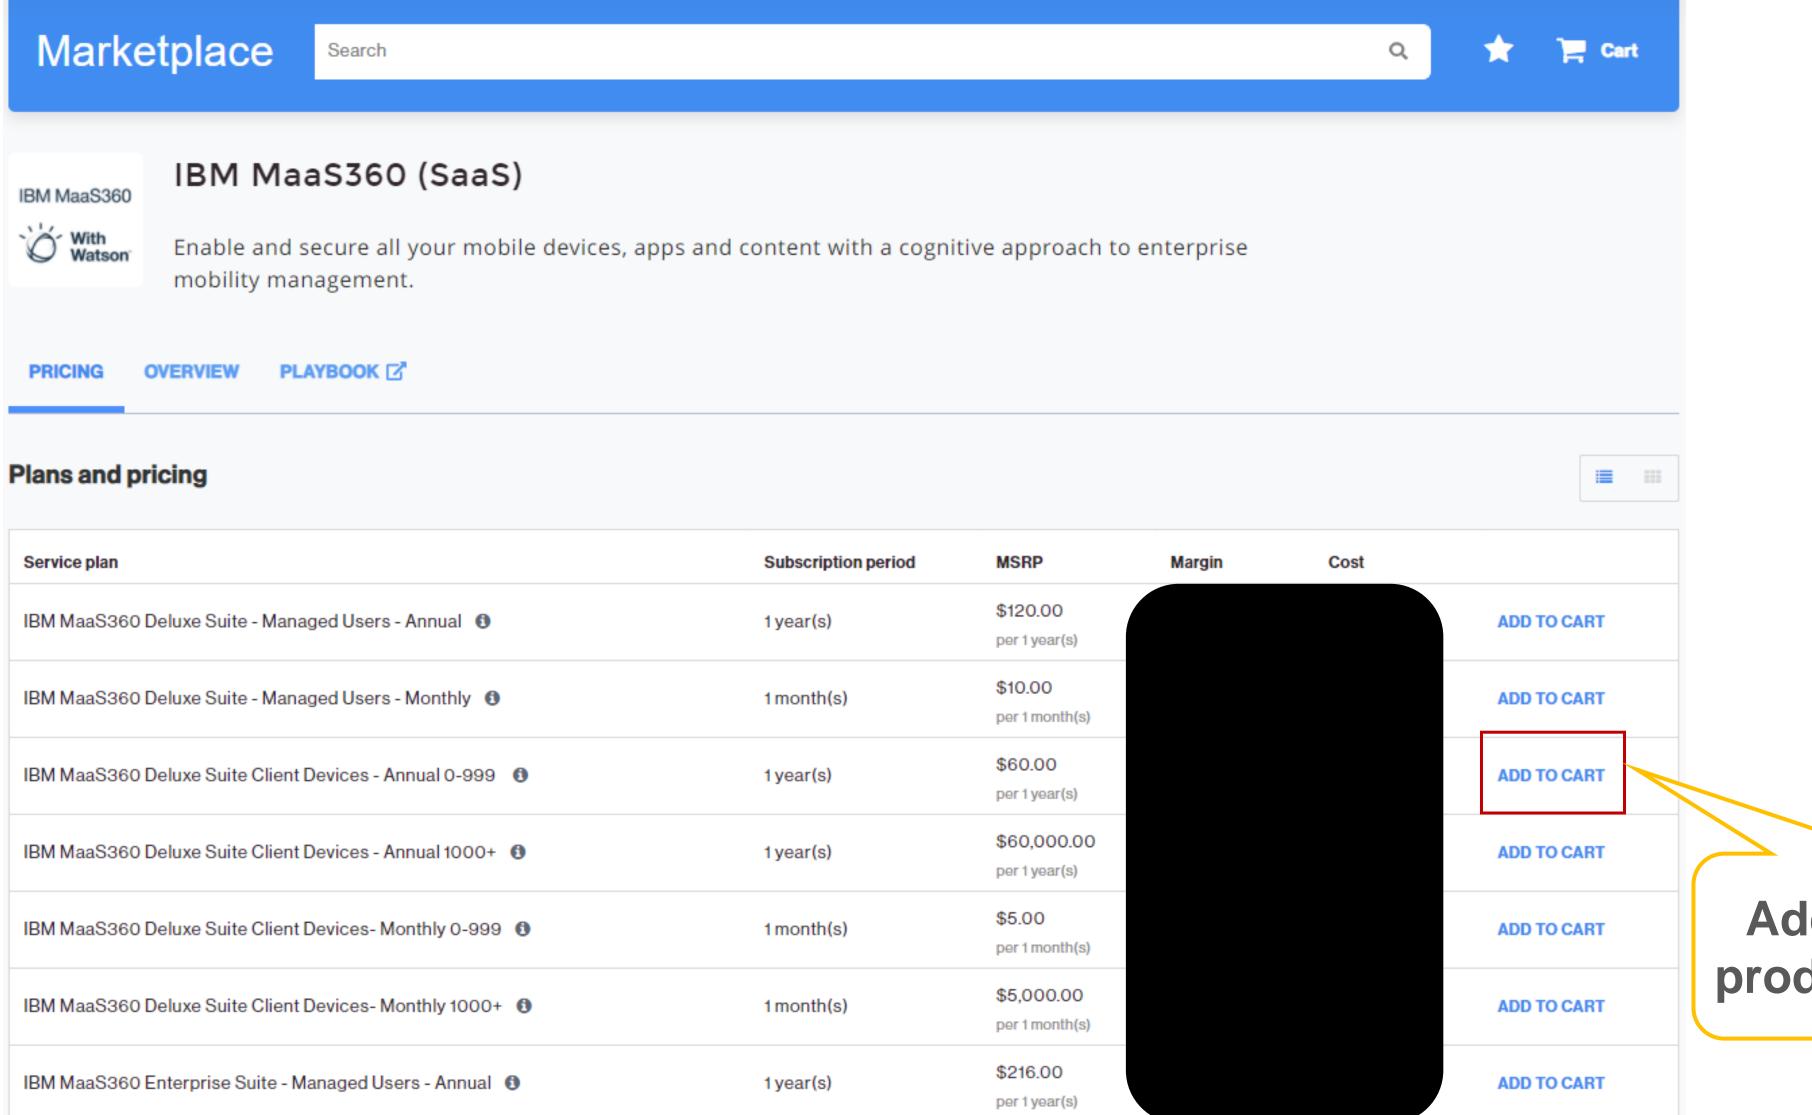

# Partner selects the required IBM MaaS360 product

| Service plan                                               | Subscrip  |
|------------------------------------------------------------|-----------|
| IBM MaaS360 Deluxe Suite - Managed Users - Annual 🚯        | 1 year(s) |
| IBM MaaS360 Deluxe Suite - Managed Users - Monthly 0       | 1 month   |
| IBM MaaS360 Deluxe Suite Client Devices - Annual 0-999 0   | 1 year(s) |
| IBM MaaS360 Deluxe Suite Client Devices - Annual 1000+ (1) | 1 year(s) |
| IBM MaaS360 Deluxe Suite Client Devices- Monthly 0-999 (1) | 1 month   |
| IBM MaaS360 Deluxe Suite Client Devices- Monthly 1000+ (1) | 1 month   |
| IBM MaaS360 Enterprise Suite - Managed Users - Annual      | 1 year(s) |