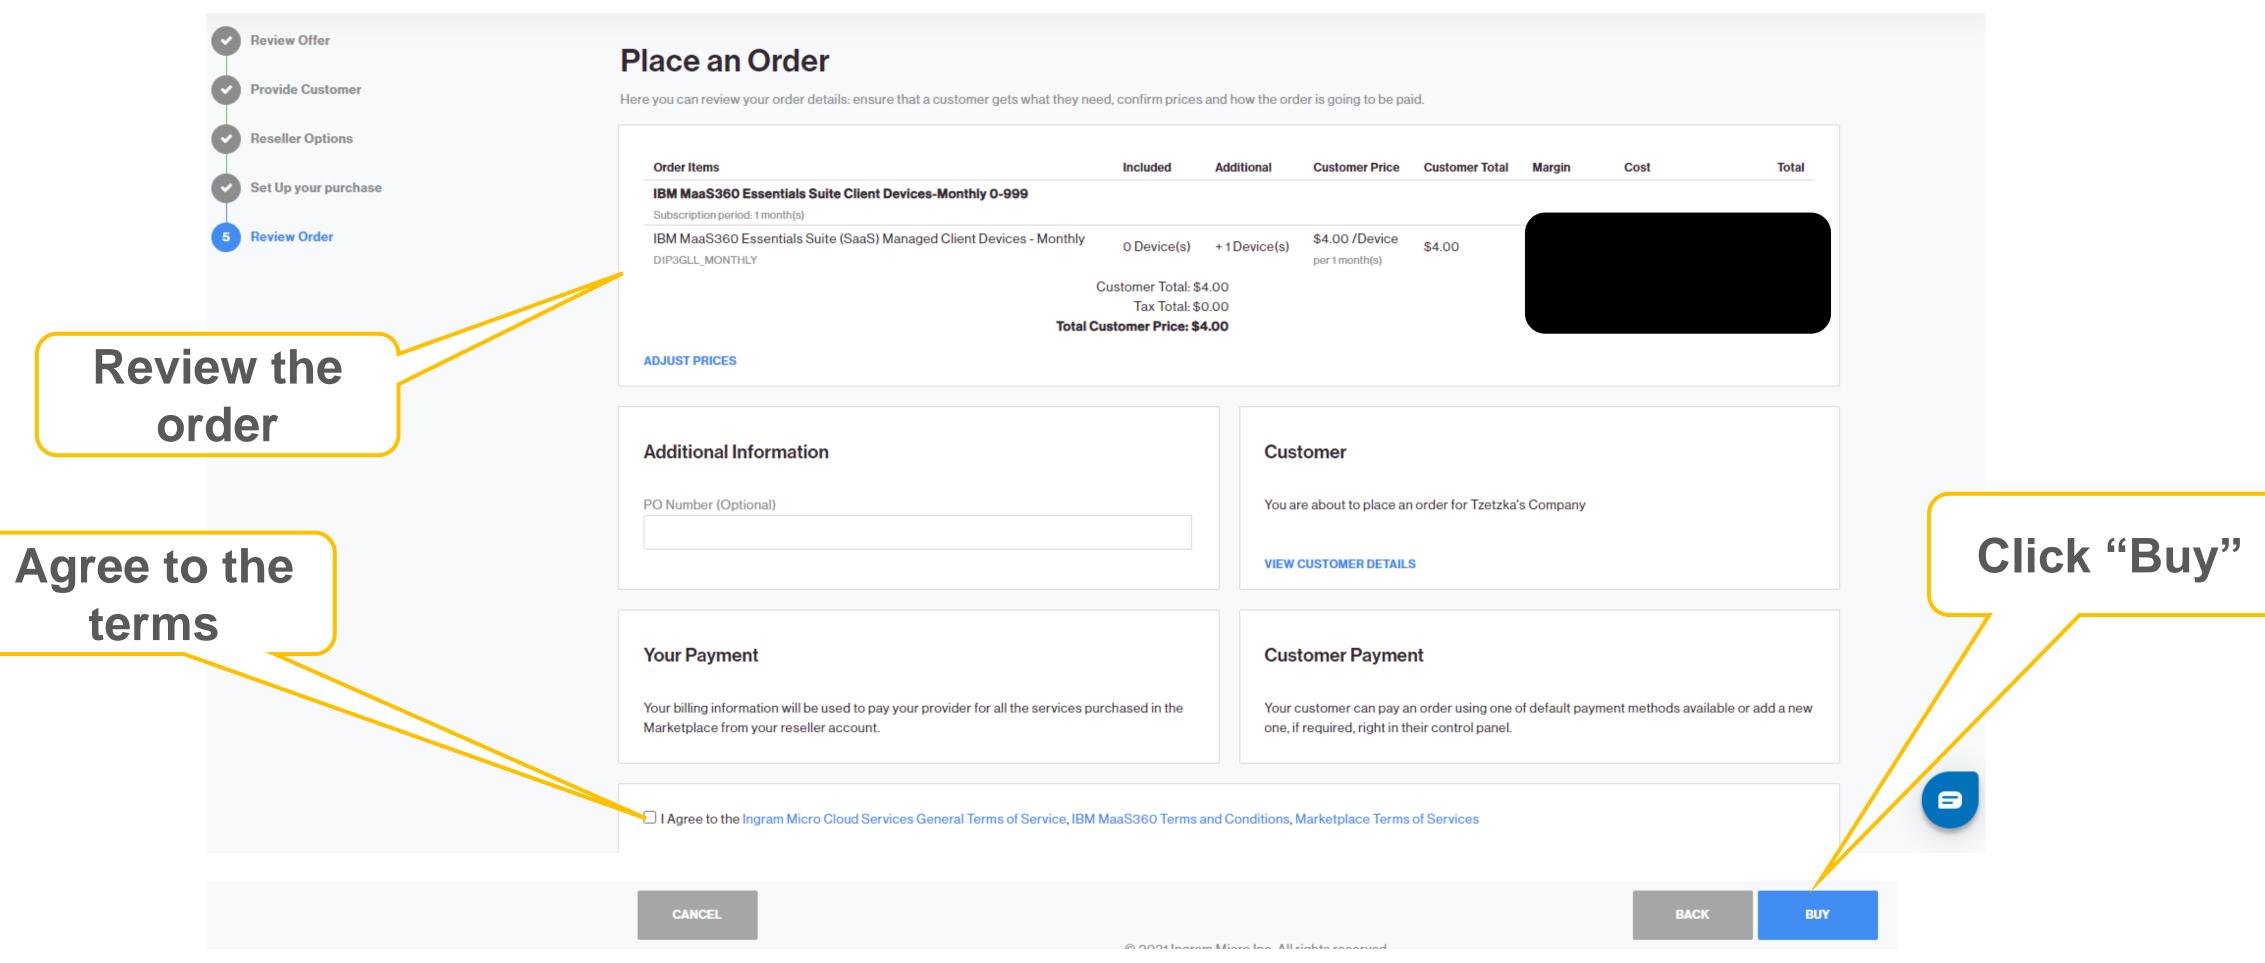

Set Up your purchase

**Review Order** 

# Select the purchase option

## Place an Order

Select the items that you want to buy for your customer.